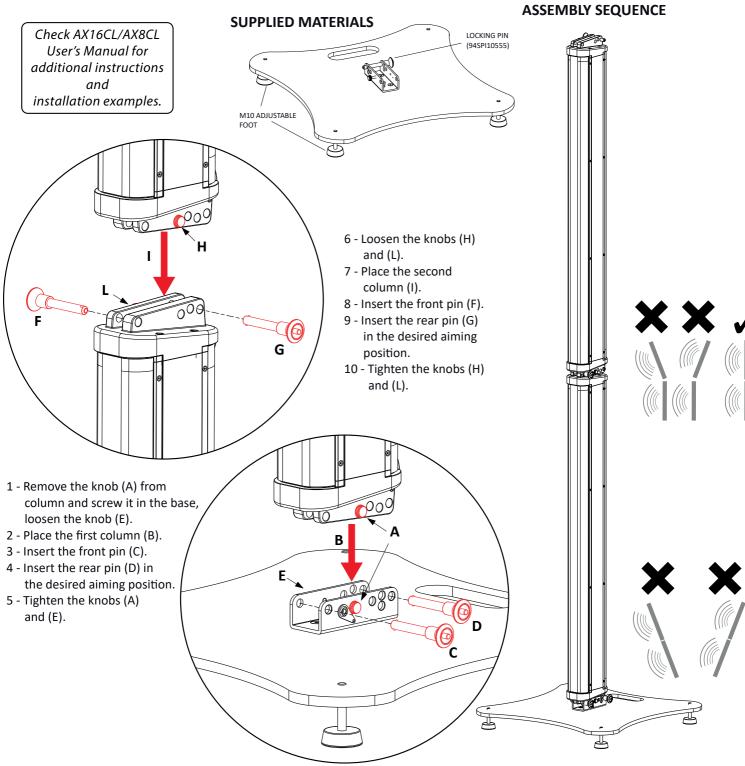

## AX16CL/AX8CL FLOOR STAND CODE: KPTSTANDAX16CL Assembly Instructions

## WARNINGS:

- The ground where the KPSTANDAX16CL floor stand is placed needs to be stable and compact.
- Adjust the feet so to put the KPSTANDAX16CL perfectly horizontal. Use a spirit level to obtain the best result.
- Always secure ground stacked setups against movement and possible tipping over.
- A maximum of 2 x AX16CL or 4 x AX8CL or 1x AX16CL + 2x AX8CL speakers are allowed to be installed over a KPSTANDAX16CL serving as ground support.
- When 2 column units are stacked both must be setup with 0° aiming.